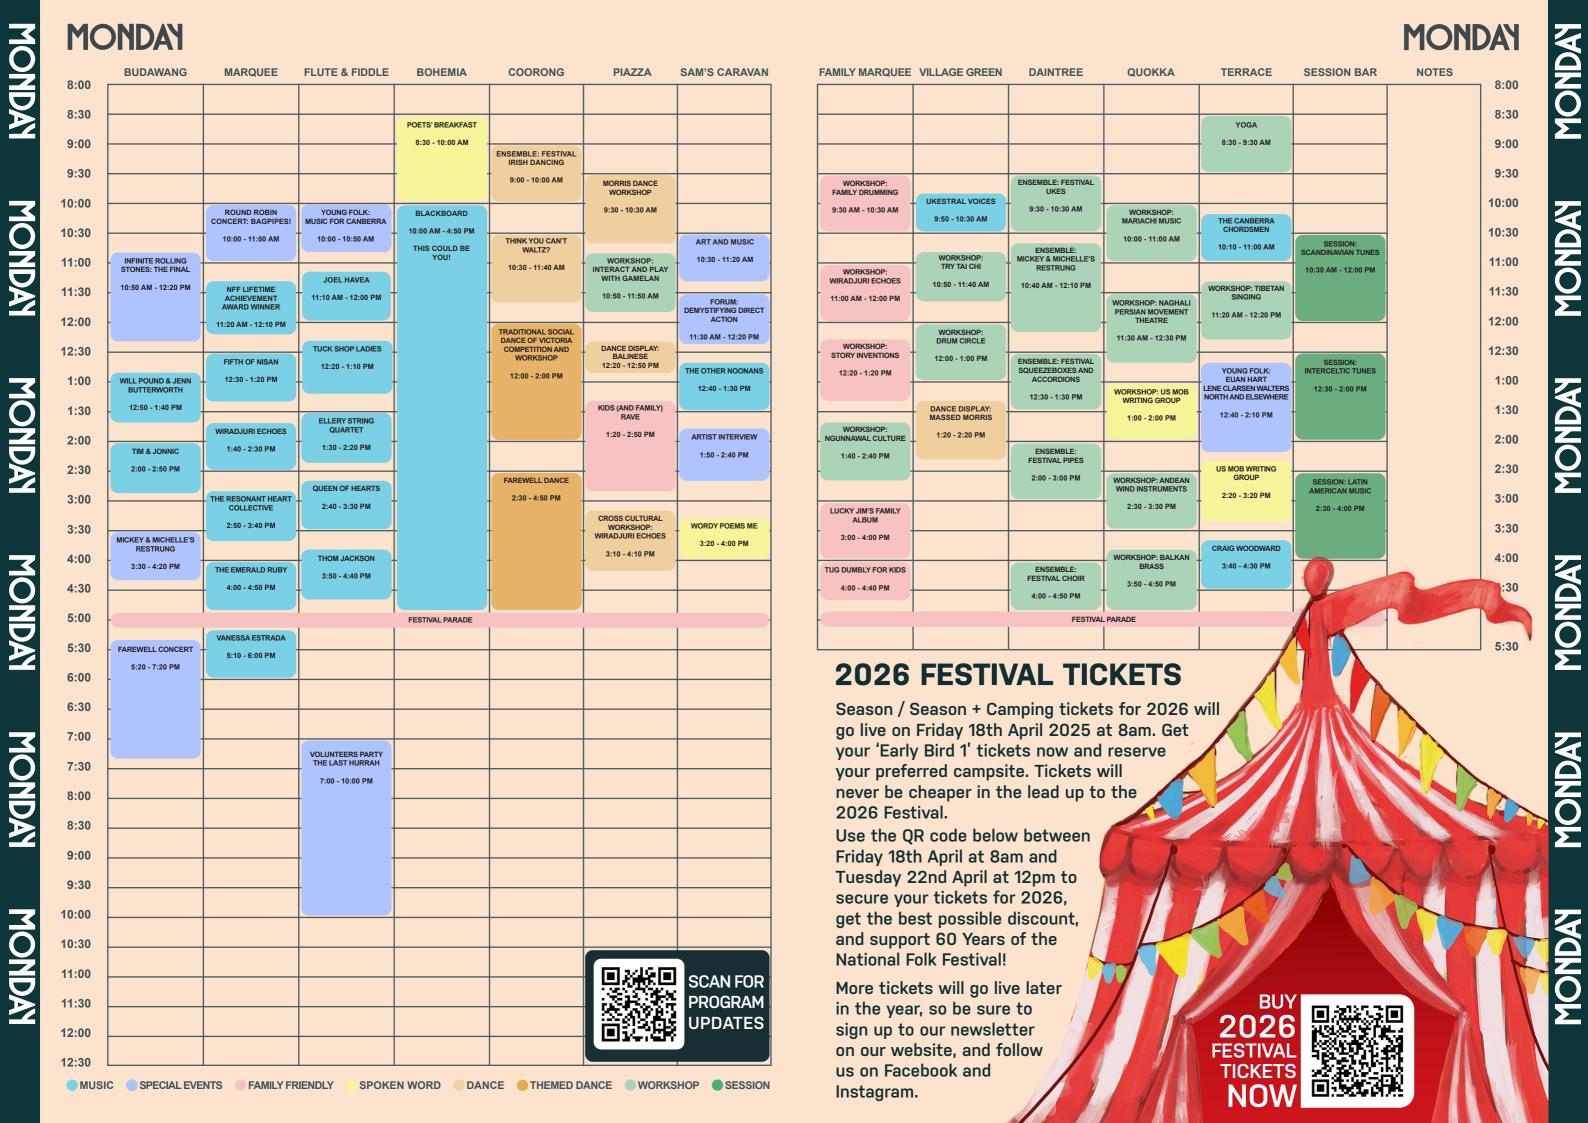

# FESTIVAL PARADE

At 4:50 PM on Monday, the Festival Parade will take over the site and everyone is invited to join in. Jump in as the parade passes or plan ahead and prepare at the Community Arts Tent over the weekend to create lanterns and art to carry in the parade, or take part in many of the activities in the Family Fest. Meet at the Fitzroy Gate area near Sam's Caravan on Monday at 4:30 PM with your art, your music, or just your energy.

A few workshops have a small fee to cover materials. Please book in at the Community Arts Tent to secure your place!

The last column (Notes) on the main program schedule is ready for you to add in your workshops for easy reference.