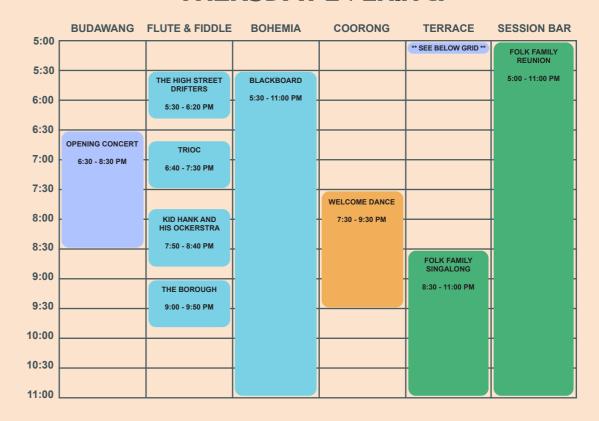

### THURSDAY EVENING

\*\* THURSDAY AFTERNOON 1:00 - 4:30 PM FORUM: AUSTRALIAN FOLKLORE CONFERENCE \*\*

MUSIC SPECIAL EVENTS FAMILY FRIENDLY SPOKEN WORD DANCE THEMED DANCE WORKSHOP SESSION

| 00 | BUDAWANG                                           | MARQUEE                            | FLUTE & FIDDLE                                  | BOHEMIA                             | COORONG                                     | PIAZZA                                 | SAM'S CARAVAN                               | FAMILY MARQUEE                        | VILLAGE GREEN                        | DAINTREE                               | QUOKKA                            | TERRACE                                            | SESSION BAR                          | NOTES 8:00 |
|----|----------------------------------------------------|------------------------------------|-------------------------------------------------|-------------------------------------|---------------------------------------------|----------------------------------------|---------------------------------------------|---------------------------------------|--------------------------------------|----------------------------------------|-----------------------------------|----------------------------------------------------|--------------------------------------|------------|
|    |                                                    |                                    |                                                 |                                     |                                             |                                        |                                             |                                       |                                      |                                        |                                   |                                                    |                                      |            |
| 30 |                                                    |                                    |                                                 | POETS' BREAKFAST                    |                                             |                                        |                                             |                                       |                                      |                                        |                                   | YOGA                                               |                                      | 8:30       |
| 00 |                                                    |                                    |                                                 | - 8:30 - 10:00 AM -                 | ENSEMBLE: FESTIVAL IRISH DANCING            |                                        |                                             |                                       |                                      |                                        |                                   | . 8:30 - 9:30 AM                                   | SESSION: STARTING<br>OUT IN SESSIONS | 9:00       |
| 30 |                                                    |                                    |                                                 |                                     | 9:00 - 10:00 AM                             | MORRIS DANCE WITH                      |                                             | WORKSHOP:                             |                                      | ENSEMBLE:<br>FESTIVAL UKES             |                                   |                                                    | 9:00 - 10:00 AM                      | 9:30       |
| 00 |                                                    |                                    | YOUNG FOLK:<br>MUSIC FOR CANBERRA<br>THE KOALAS | BLACKBOARD                          |                                             | 9:30 - 10:30 AM                        |                                             | MARIMBATATERS 9:40 - 10:40 AM         |                                      | 9:30 - 10:30 AM                        | WORKSHOP: GUITAR                  | FORUM: CULTURAL                                    |                                      | 10:00      |
| 30 | THE HIGH STREET                                    | ROUND ROBIN                        | 9:50 - 10:50 AM                                 | 10:00 AM - 4:30 PM                  | SCOTTISH CÈILIDH WORKSHOP                   |                                        | PINING FOR THE                              |                                       |                                      |                                        | ACCOMPANIMENT<br>10:00 - 11:00 AM | DIVERSITY IN THE<br>FOLK                           | SESSION: TUNES OF                    | 10:30      |
| 00 | DRIFTERS<br>10:30 - 11:20 AM                       | CONCERT: SINGER<br>SONGWRITERS     |                                                 | THIS COULD BE<br>YOU!               | 10:20 - 11:40 AM                            | REGENCY DANCE WORKSHOP                 | FJORDS AND THE SCRUFFY SCANDI BAND          | (MODIVOUS MINORIA)                    | WORKSHOP:<br>NGUNNAWAL CULTURE       | ENSEMBLE: MICKEY & MICHELLE'S RESTRUNG |                                   | 10:00 - 11:00 AM                                   | VAL MCGUINESS<br>10:30 AM - 12:00 PM | 11:00      |
| 30 |                                                    | 10:30 - 11:30 AM                   | CELTIC PIPING CLUB  11:10 AM - 12:00 PM         |                                     |                                             | 10:50 AM - 12:00 PM                    | 10:30 - 11:20 AM                            | WORKSHOP: JINGULU<br>CHILDREN'S SONGS | 10:40 - 11:40 AM<br>-                | 10:40 AM - 12:10 PM                    |                                   | WORKSHOP:<br>BARBERSHOP TAG                        |                                      | 11:30      |
| 00 | THE JAMES TAYLOR SHOW WITH JOHN FLANAGAN & FRIENDS |                                    | 11.10 AW - 12.00 FW                             |                                     |                                             |                                        | INTERVIEW: ARTIST TO ARTIST WITH JOEL HAVEA | 11:00 AM - 12:00 PM                   | DANCE DISPLAY:                       |                                        | WORKSHOP: CONTRA<br>DANCE CALLING | 11:20 AM - 12:20 PM                                |                                      | 12:00      |
|    | 11:40 AM - 12:30 PM                                | INFINITE ROLLING<br>STONES: HEAT 1 | ZUMPA                                           |                                     | SCANDI WORKSHOP                             | SWING DANCE                            | 11:30 AM - 12:20 PM                         | WORKSHOP: FAMILY                      | MASSED MORRIS<br>11:50 AM - 12:50 PM |                                        | 11:30 AM - 12:30 PM               |                                                    |                                      |            |
| 30 |                                                    | 12:00 - 1:20 PM                    | 12:20 - 1:10 PM                                 |                                     | . 12:00 - 1:10 PM                           | DISPLAY<br>12:20 - 12:50 PM            | THOM JACKSON                                | SINGING - OCEAN OF WISDOM             |                                      | ENSEMBLE:<br>FESTIVAL PERCUSSION       |                                   | YOUNG FOLK:                                        | SESSION: CANBERRA<br>EUROSESSION     | 12:30      |
| 00 | STIFF GINS<br>12:50 - 1:40 PM                      |                                    |                                                 |                                     |                                             |                                        | 12:40 - 1:30 PM                             | - 12:20 - 1:20 PM -                   |                                      | 12:30 - 1:30 PM                        | WORKSHOP: KECAK<br>BALINESE VOCAL | . SYLVIE AND AILISH ,<br>ANT GALLERY               | 12:30 - 2:00 PM                      | 1:00       |
| 30 |                                                    |                                    | A POTPOURRI OF POETRY AND SPOKEN WORD           |                                     |                                             | . FAMILY SWING DANCE<br>1:20 - 2:50 PM |                                             | WORKSHOP:                             | BARBERSHOP<br>ON THE GREEN           |                                        | PERCUSSION .                      | 12:40 - 1:40 PM                                    |                                      | 1:30       |
| 00 |                                                    | CHRIS STOUT & CATRIONA MCKAY       | 1:20 - 2:10 PM                                  |                                     | THE GAMESHOW WITH HEADPHONES JONES          |                                        | ARTIST INTERVIEW                            | _ NGUNNAWAL CULTURE _                 | 1:20 - 2:10 PM                       | ENSEMBLE:                              |                                   | WORKSHOP: IT WENT                                  |                                      | 2:00       |
| 30 | AUSTRALIAN FOLK AWARDS SHOWCASE                    | 1:40 - 2:30 PM                     |                                                 |                                     | 1:40 - 2:30 PM                              |                                        |                                             | 1:40 - 2:40 PM<br>-                   | SHAKING THE TREE                     | FESTIVAL MARIACHI<br>BAND              | WORKSHOP:                         | MUCH BETTER IN<br>REHEARSAL                        | SESSION:                             | 2:30       |
| 00 | CONCERT 2:20 - 4:00 PM                             | TUCK SHOP LADIES                   | FESTIVAL MADE<br>2:40 - 3:30 PM                 |                                     | . SCOTTISH CÈILIDH                          |                                        | MURALS FROM THE                             |                                       | CHOIR  2:30 - 3:20 PM                | 2:00 - 3:00 PM                         | DADGAD GUITAR  2:30 - 3:30 PM     | 2:00 - 3:00 PM                                     | BUSH MUSIC<br>2:30 - 4:00 PM         | 3:00       |
| 30 |                                                    | 2:50 - 3:40 PM                     | 2.70 - 0.50 FW                                  |                                     | 2:50 - 4:20 PM                              | AFRICAN WORKSHOP                       | 2:50 - 3:40 PM                              | LIZZIELAND<br>_ 3:00 - 4:00 PM _      | 2:30 - 3:20 PM                       |                                        | 2.00 - 3.00 FW                    | VOICES OF COUNTRY                                  | 2.30 - 4:00 PM                       | 3:30       |
| 00 |                                                    |                                    | HOMEBRU                                         |                                     |                                             | 3:20 - 4:30 PM                         |                                             |                                       | MAYPOLE WITH MOLLY                   | ENSEMBLE:<br>FESTIVAL CHOIR            |                                   | AND CULTURE<br>3:20 - 4:20 PM                      |                                      | 4:00       |
|    |                                                    | QUEEN OF HEARTS                    | 3:50 - 4:40 PM                                  |                                     |                                             |                                        | THE EMERALD RUBY                            | BRINGING THE                          | 3:50 - 4:20 PM                       | 3:30 - 4:30 PM                         | WORKSHOP:<br>PIANO ACCORDION      |                                                    |                                      |            |
| 30 |                                                    | . 4:00 - 4:50 PM                   |                                                 | BOHEMIA SHOWCASE                    | ENGLISH COUNTRY                             |                                        | 4:10 - 5:00 PM                              | CLASSICS TO LIFE 4:20 - 5:20 PM       |                                      |                                        | 4:00 - 5:00 PM                    | FORIM: VOLING AND                                  | SESSION: ITALIAN<br>SONGS AND TUNES  | 4:30       |
| 00 | LIVE AT THE NATIONAL<br>VARIETY SHOW               | GAMELAN DANANDA                    | SUGA CANE MAMAS                                 | _ 4:30 - 7:30 PM _                  | DANCE WORKSHOP  4:40 - 5:40 PM              | SCANDI PARTY                           |                                             | 4.20 - 5.20 PM                        |                                      | ENSEMBLE:<br>FESTIVAL PIPES            |                                   | FORUM: YOUNG AND QUEER: A PLACE FOR ME IN FOLK AND | 4:30 - 6:00 PM                       | 5:00       |
| 30 | 4:50 - 6:10 PM                                     | PRESENTS:<br>READY NEW GANG        | _ 5:00 - 5:50 PM _                              |                                     |                                             | 5:00 - 6:40 PM                         | ARTIST INTERVIEW 5:20 - 5:50 PM             | YOUTH SESSION                         |                                      | 5:00 - 6:00 PM                         | WORKSHOP:                         | TRAD?<br>4:40 - 5:40 PM                            |                                      | 5:30       |
| 00 |                                                    | 5:10 - 6:00 PM                     |                                                 |                                     | BELLYDANCE                                  |                                        | OPEN MIC FOR KIDS                           | WITH GOOD TUNES<br>- 5:30 - 6:30 PM   |                                      |                                        | SCOTTISH FIDDLE<br>5:30 - 6:30 PM | KOMPACTUS YOUTH                                    |                                      | 6:00       |
| 30 |                                                    | THE BOROUGH                        | SUPER MANDE PERCUSSION                          |                                     | WORKSHOP<br>6:00 - 7:00 PM                  |                                        | WITH MR TIM & MS NAT<br>. 6:00 - 6:50 PM    |                                       |                                      | ENSEMBLE:                              |                                   | CHOIR<br>6:00 - 6:50 PM                            | SESSION:                             | 6:30       |
| 00 | DAISY KILBOURNE                                    | 6:20 - 7:10 PM                     | 6:10 - 7:00 PM                                  |                                     |                                             |                                        | YOUTH BLACKBOARD                            |                                       |                                      | FESTIVAL CONTRA BAND                   |                                   |                                                    | OLD TIME                             | 7:00       |
| 30 | 6:50 - 7:40 PM                                     |                                    | KID HANK AND HIS                                |                                     |                                             | PITTS FAMILY CIRCUS                    | 6:50 - 7:40 PM                              |                                       |                                      | 6:30 - 7:30 PM                         |                                   | SESSION:<br>SHANTY SINGING                         | 6:30 - 8:00 PM                       | 7:30       |
| 00 | DAVID FRANCEY                                      | STUART JOEL<br>NUGGETT             | OCKERSTRA<br>7:20 - 8:10 PM                     | ZUMPA .                             | AUTUMN EQUINOX<br>BRIDGERTON BALL           | 7:10 - 8:00 PM                         |                                             |                                       |                                      |                                        |                                   | 7:10 - 9:00 PM                                     |                                      | 8:00       |
| 30 | 7:40 - 8:40 PM                                     | 7:30 - 8:20 PM                     |                                                 | 7:50 - 8:40 PM                      | 7:30 - 9:50 PM                              | API UTT VICTOR                         | POET ON THE<br>VERANDAH                     |                                       |                                      |                                        |                                   |                                                    | SESSION:                             | 8:30       |
|    |                                                    | DAOIRÍ FARRELL                     | HEADPHONES JONES                                |                                     |                                             | BELLYDANCE DISPLAY<br>8:20 - 8:50 PM   | 8:00 - 8:50 PM                              |                                       |                                      |                                        |                                   |                                                    | BLUEGRASS<br>8:20 - 9:50 PM          |            |
| 00 | RUTH MOODY                                         | 8:40 - 9:30 PM                     | - 8:30 - 9:20 PM -                              | JOEL HAVEA                          |                                             | NIGHT TIME PARTY                       |                                             |                                       |                                      |                                        |                                   |                                                    | 5.23 5.00 T III                      | 9:00       |
| 30 | . 9:00 - 9:50 PM                                   |                                    | · · · · · · · · · · · · · · · · · · ·           | - 9:00 - 9:50 PM -                  |                                             | 9:10 - 10:10 PM                        |                                             |                                       |                                      |                                        |                                   |                                                    |                                      | 9:30       |
| 00 | IDIOLIAN CRITE                                     | MELBOURNE<br>SCOTTISH FIDDLERS     | AMAIDÍ<br>- 9:40 - 10:30 PM                     | ELIAO AL EVANÇES                    | OTDINGS TO                                  |                                        |                                             |                                       |                                      |                                        |                                   |                                                    |                                      | 10:00      |
| 30 | IRISH MYTHEN<br>10:10 - 11:00 PM                   | 9:50 - 10:40 PM                    |                                                 | ELIAS ALEXANDER<br>10:10 - 11:00 PM | STRINGS FOR MEDITATION WITH TENZIN CHOEGYAL |                                        |                                             |                                       |                                      |                                        |                                   |                                                    |                                      | 10:30      |
| 00 |                                                    |                                    |                                                 |                                     | 10:10 - 11:00 PM                            |                                        |                                             |                                       | SCAN FOR                             |                                        |                                   |                                                    |                                      | 11:00      |
| 30 |                                                    |                                    |                                                 |                                     |                                             |                                        |                                             |                                       | SCAN FOR PROGRAM                     |                                        |                                   |                                                    |                                      | 11:30      |
| 00 |                                                    |                                    |                                                 |                                     |                                             |                                        |                                             |                                       | UPDATES                              |                                        |                                   |                                                    |                                      | 12:00      |
| 30 |                                                    |                                    |                                                 |                                     |                                             |                                        |                                             | E Novembre                            |                                      |                                        |                                   |                                                    |                                      | 12:30      |